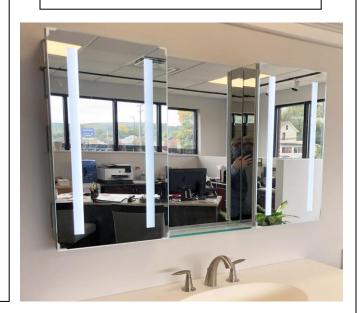

# **VENUS COLLECTION**

### **FEATURES:**

- TWO 15X40" LED CABINETS, ONE 24X40" CENTER
  STATIONARY MIRROR (W/ GLASS SHELF ASSEMBLY FOR SURFACE APPLICATIONS ONLY).
- FOUR ADJUSTABLE 3/8" THICK HIGH POLISHED GLASS SHELVES.
  BEHIND DOOR OF EACH CABINET.
- SHELVING WITH LOCKDOWN MECHANISM (NO HOLES IN CABINET).
- 6000K, 3300 LUMENS.
- 165-DEGREE PROPRIETARY SOFT CLOSE HEAVY DUTY HINGES.
- FULL GASKET BEHIND DOOR.
- HIGH RESOLUTION SILVER PLATE GLASS MIRRORS FRONT, BACK OF DOOR AND BACK WALL.
- BACK WALL MIRROR FULLY SEALED.
- PACKED IN FOUR WALL (FOLDED DOUBLE WALL) CORRUGATION.

### **MIRROR FINISHES:**

• FLAT POLISHED EDGE

OVERALL SIZE DIMENSION: 54" WIDE X 40" HIGH X 5 3/16" DEEP

**ROUGH OPENING DIMENSION (EACH CABINET):** 14 3/8" WIDE X 39 3/8"

HIGH X 4" DEEP

**DOOR THICKNESS: 13/16"** 